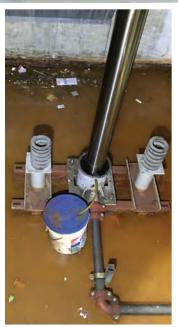

#### **Green Smart Pit**

Select's, patent pending, oil monitoring recycling system will communicate the flow of fluid coming from the piston, so you never have to guess when your shaft packing is going to fail – saving you time and costly repairs.