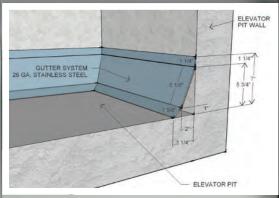

#### **XYPEX Products**

Select uses XYPEX Concentrate and Patch'n Plug – both elite commercial grade products – and other waterproofing tools in our fight against intruding water. XYPEX Concentrate and Patch'n Plug causes a catalytic reaction that produces a nonsoluble crystalline formation within the pores and capillary tracts of concrete and cement-based materials. These products are used to seal strips at joints and repair cracks preventing the penetration of water.

#### **Fit Pit Systems**

Fit Pit is a cutting-edge system covering all aspects of the waterproofing and water evacuation process from elevator pits. Water levels within the collection site is monitored and the information is sent to the control panel, so there's no longer a need to enter the pit (which is part of our overall safety features).