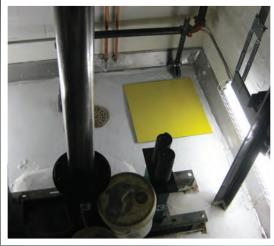

Here at **Select** we are revolutionizing the pit industry with our waterproofing solutions to keep a dry, healthy and safe pit!

#### **XYPEX Products**

Select uses XYPEX Concentrate and Patch'n Plug – both elite commercial grade products – and other waterproofing tools in our fight against intruding water. XYPEX Concentrate and Patch'n Plug causes a catalytic reaction that produces a nonsoluble crystalline formation within the pores and capillary tracts of concrete and cement-based materials. These products are used to seal strips at joints and repair cracks preventing the penetration of water.