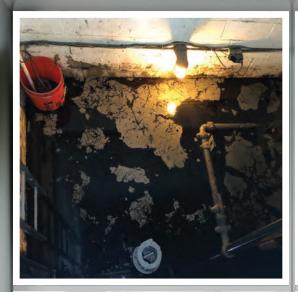

Elevator pits are constantly flooding as they are subgrade and the lowest lying area in a building. Standing water can cause health related issues every time the elevator door opens and the compressed air flows out.

This water might be combined with oils, urine, or trash, which could cause airborne related illnesses and mold issues, possibly creating Sick Building Syndrome.

Water damage also causes costly elevator part repairs and constant headaches for building owners.