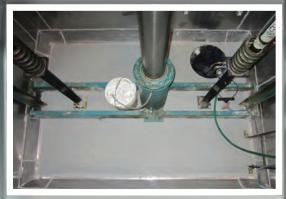

#### **Fit Pit Systems**

Fit Pit is a cutting-edge system covering all aspects of the waterproofing and water evacuation process from elevator pits. Water levels within the collection site is monitored and the information is sent to the control panel, so there's no longer a need to enter the pit (which is part of our overall safety features).

#### **Green Smart Pit**

Select's, patent pending, oil monitoring recycling system will communicate the flow of fluid coming from the piston, so you never have to guess when your shaft packing is going to fail – saving you time and costly repairs.