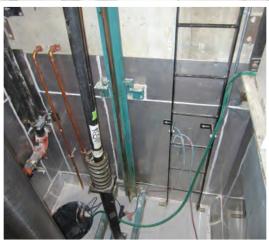

Elevator pits are constantly flooding as they are subgrade and the lowest lying area in a building. Standing water can cause health related issues every time the elevator door opens and the compressed air flows out.

This water might be combined with oils, urine, or trash, which could cause airborne related illnesses and mold issues, possibly creating Sick Building Syndrome.

Water damage also causes costly elevator part repairs and constant headaches for building owners.

Here at **Select** we are revolutionizing the pit industry with our waterproofing solutions to keep a dry, healthy and safe pit!