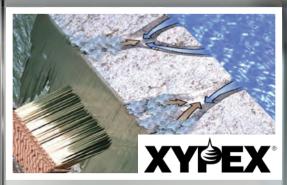

#### **XYPEX Products**

Select uses XYPEX Concentrate and Patch'n Plug – both elite commercial grade products – and other waterproofing tools in our fight against intruding water. XYPEX Concentrate and Patch'n Plug causes a catalytic reaction that produces a nonsoluble crystalline formation within the pores and capillary tracts of concrete and cement-based materials. These products are used to seal strips at joints and repair cracks preventing the penetration of water.