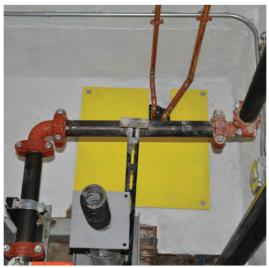

#### **Fit Pit Systems**

Fit Pit is a cutting-edge system covering all aspects of the waterproofing and water evacuation process from elevator pits. Water levels within the collection site is monitored and the information is sent to the control panel, so there's no longer a need to enter the pit (which is part of our overall safety features).

#### **Green Smart Pit**

Select's, patent pending, oil monitoring recycling system will communicate the flow of fluid coming from the piston, so you never have to guess when your shaft packing is going to fail – saving you time and costly repairs.